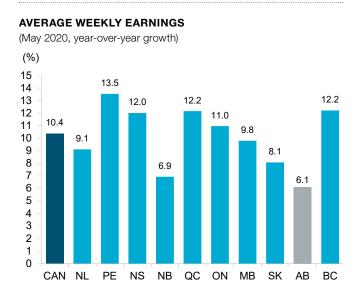

#### **New: Average Weekly Earnings**

Average weekly earnings in Alberta increased 1.0% m/m in May to \$1,256, up 6.1% from a year ago.