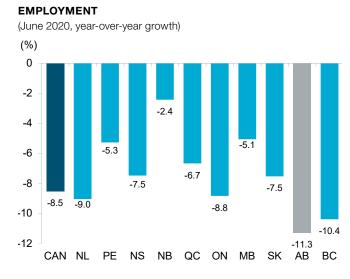

#### **Labour Market**

Employment rose by 91,600 in June. Compared to a year ago, employment was down by 265,900. The next release is August 7, 2020.

Alberta's unemployment rate was unchanged at 15.5% in June. It was up 8.8 percentage points from a year ago.