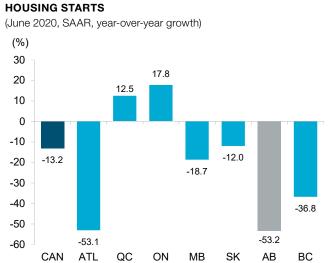

#### **Housing Market**

Alberta housing starts dropped 23% m/m in June to 14,782 units (SAAR). They were down 53% y/y.

The number of home sales in the resale market rose 52% m/m to 4,444 units in June, but they were down 0.8% y/y.