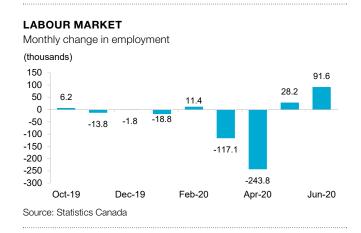

#### **Labour Market**

Employment rose by 91,600 in June. Compared to a year ago, employment was down by 265,900. The next release is August 7, 2020.

Alberta's unemployment rate was unchanged at 15.5% in June. It was up 8.8 percentage points from a year ago.