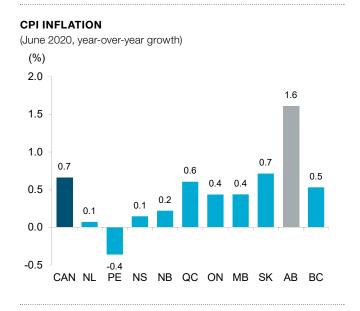

#### Inflation

The consumer price index in Alberta increased 1.6% y/y in June, up from 0.1% y/y in the previous month.