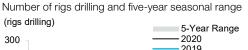

#### Rigs Drilling

The number of rigs drilling in Alberta averaged 11 in June, 82% lower than a year ago.

#### **RIGS DRILLING**

Source: Canadian Association of Oil Well Drilling Contractors (CAODC)