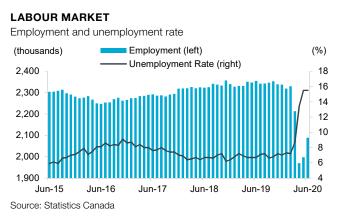

#### **Labour Market**

Employment rose by 91,600 in June. Compared to a year ago, employment was down by 265,900. The next release is August 7, 2020.

Alberta's unemployment rate was unchanged at 15.5% in June. It was up 8.8 percentage points from a year ago.