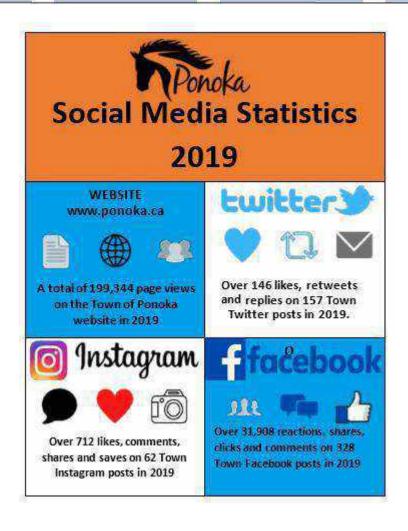

# We keep you informed and connected.

194,344 views on Town website pages in 2019.

**32,766 clicks**, reactions, shares and comments on **547** Town Facebook, Twitter and Instagram posts in 2019.