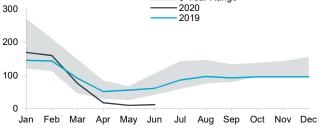

#### **New: Average Weekly Earnings**

Average weekly earnings in Alberta increased 1.0% m/m in May to \$1,256, up 6.1% from a year ago.

#### Inflation

The consumer price index in Alberta increased 1.6% y/y in June, up from 0.1% y/y in the previous month.

#### **Retail Sales**

Alberta retail sales jumped 16% m/m to \$5.7 billion in May. Compared to a year ago, sales remained down 16%.

#### RETAIL SALES, CONSUMER PRICES, AND EARNINGS

Year-over-year % change

Source: Statistics Canada