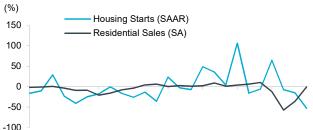

#### **Housing Market**

Alberta housing starts dropped 23% m/m in June to 14,782 units (SAAR). They were down 53% y/y.

The number of home sales in the resale market rose 52% m/m to 4,444 units in June, but they were down 0.8% y/y.

#### HOUSING STARTS AND HOME RESALES

Year-over-year % change

Jun-18 Sep-18 Dec-18 Mar-19 Jun-19 Sep-19 Dec-19 Mar-20 Jun-20 Source: Statistics Canada, Canadian Real Estate Association, SAAR -Seasonally Adjusted Annual Rate