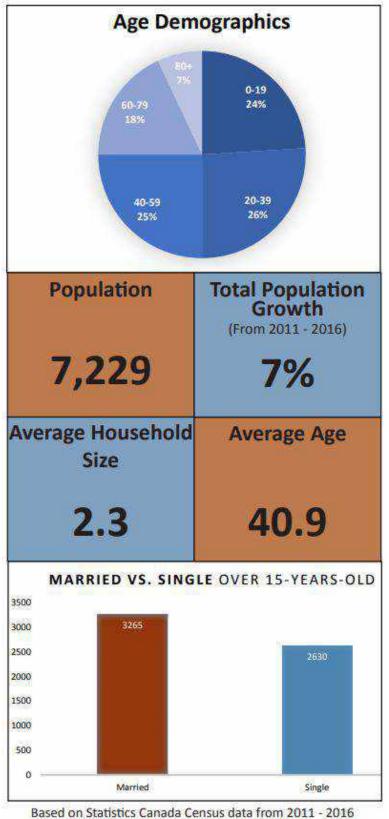

# **Population & Demographics**

3,870.79 tonnes of municipal solid waste were generated within the Town of Ponoka in 2019.

2,340.53 tonnes of the total waste were hauled to the West Dried Meat Lake Regional Landfill in 2019.

1,530.26 tonnes of municipal waste were diverted from the landfill stream in Ponoka resulting in 40% diversion of municipal waste from landfill in 2019.

#### **Population Growth**

Alberta's population was 4,428,247 as of April 1, 2020, an increase of 1.8% from the year prior. During the last 12 months, Alberta welcomed 42,685 net international migrants and 8,077 net interprovincial migrants.