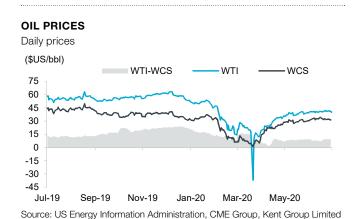

#### **New: Oil Prices**

WTI decreased US\$1.15 per barrel on the week and closed at US\$39.92 on Thursday. The WTI-WCS differential closed at US\$10.05 per barrel, wider than US\$9.40 a week ago.

|                     | WTI - West Texas<br>Intermediate (US\$/bbl) | WTI-WCS Differential (US\$/bbl) | Henry Hub<br>(US\$/MMBtu) | AECO-C<br>(C\$/GJ) | Exchange Rate (US¢/C\$) |
|---------------------|---------------------------------------------|---------------------------------|---------------------------|--------------------|-------------------------|
| July 30, 2020       | 39.92                                       | 10.05                           | 1.83                      | 1.99               | 74.45                   |
| Fiscal Year-To-Date | 31.20                                       | 10.09                           | 1.76                      | 1.91               | 72.67                   |