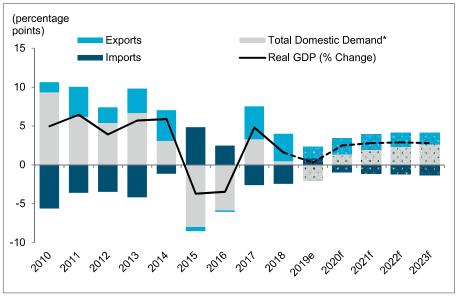

#### Economic Outlook 2020-23

The Alberta economy is expected to regain its footing in 2020. Real gross domestic product (GDP) is forecast to grow 2.5 per cent and surpass pre-recession levels. This follows a period of weakness in 2019, when provincial economic activity stagnated amid pipeline delays and a slowdown in the global economy, and real GDP failed to gain ground.

The turnaround in the economy in 2020 will be led by exports and supported by a rebound in capital spending (Chart 1). Investment outside oil and gas extraction remains a bright spot and will continue to advance this year. Sentiment is improving in the energy sector amid easing production constraints and additional takeaway capacity from pipeline debottlenecking and expanding crude by rail shipments. Oil production is set to rebound in 2020 and drive growth in Alberta's exports. Oil and gas investment is anticipated to finally turn a corner, with companies expected to spend an additional \$1.5 billion. Consumer spending is also forecast to improve, supported by employment gains and a growing population.

Chart 1: Investment to fuel growth in domestic demand Contribution to Change in Alberta Real GDP by Expenditure

Sources: Statistics Canada, Haver Analytics and Alberta Treasury Board and Finance; e-estimate, f-forecast

As the economy moves into expansion, private sector investment and household spending will contribute more to growth. The Job Creation Tax Cut, which reduces Alberta's corporate income tax rate to eight per cent by 2022, will put Alberta among the most attractive investment destinations in North America. A more competitive tax regime, along with additional pipeline access, will help drive business investment and employment gains. This is expected to attract

Alberta's economy is set to rebound in 2020 and over the next few years as domestic demand strengthens.

Includes total household, business, and government spending