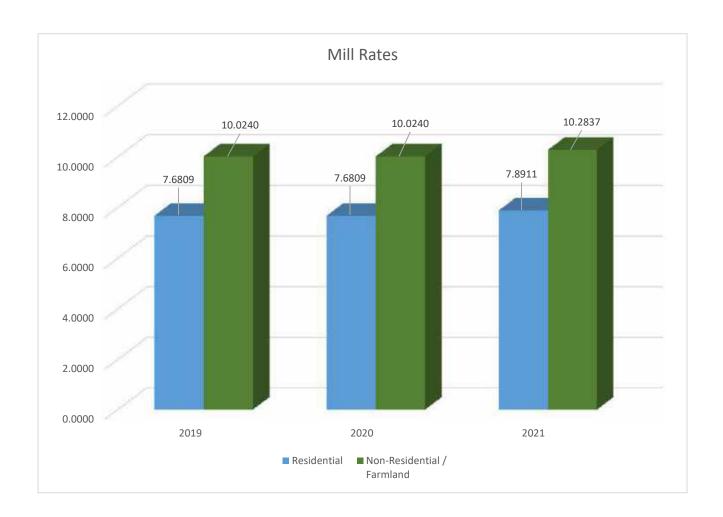

### **Mill Rate Comparison**

| Tax Rate Comparison | 2019    | 2020    | 2021    | Change | % Increase |
|---------------------|---------|---------|---------|--------|------------|
| Residential         | 7.6809  | 7.6809  | 7.8911  | 0.2102 | 2.74%      |
| Non-Residential /   | 10.0240 | 10.0240 | 10.2837 | 0.2597 | 2.59%      |
| Farmland            |         |         |         |        |            |