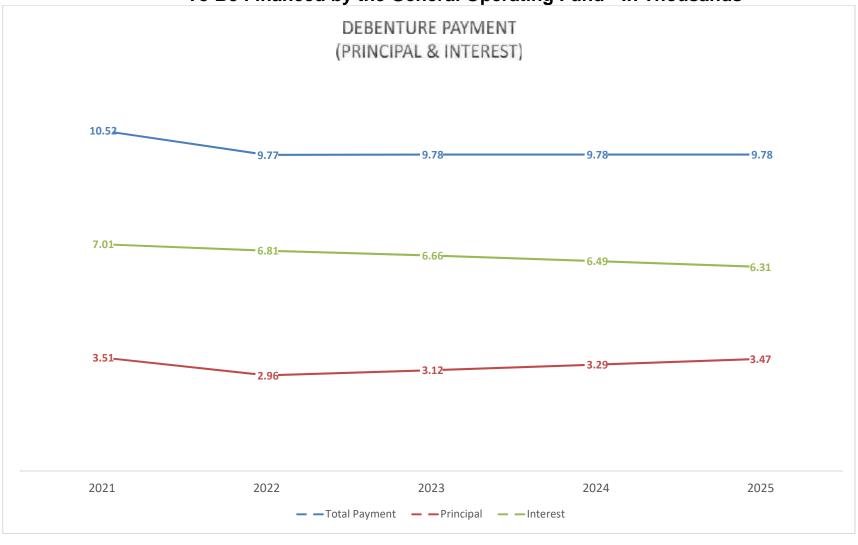

|                         |           |          |
| 2018     | 2043       | 3 -              | n/a            | GOF        | n/a           | 6.070%           | Ponoka Civic Centre Capital Lea | ise           | 8,608,839               | 182,474   | 517,526  |
|          |            |                  |                |            |               |                  |                                 |               | 8,608,839               | 182,474   | 517,526  |
| GRAND T  | OTALS      |                  |                |            |               |                  |                                 |               | 14,612,386              | 532,209   | 731,941  |

# TOWN OF PONOKA Scheduled Debenture Payments 2021 to 2025 To Be Financed by the General Operating Fund - In Thousands



## External Parties



#### FORT OSTELL MUSEUM SOCIETY

5320 – 54 Street, Ponoka, Alberta T4J 1L9 Ph. (403)783-5224 E-Mail: fom01@telus.net



August 20,2020

Ms. Rita Odenbach
Finance Manager
Town of Ponoka
200, 5604 – 50 Street
Ponoka, Alberta

T4J 1G5

Dear Rita:

#### 2021-2023 Budget Request

#### Please find attached:

External Party 2021-2023 Budget Request

Financial Statements for 2020 to date

Fort Ostell Performance Measures 2020

Our formal request for funding is the same as last year \$26,400.00. If Covid-19 retrictions are still in place this would provide us with extra money to cover the cost of extra cleaning supplies, masks, etc.

As you can see from our list of Performance Measures we kept very busy without visitors and we now have all new displays and we are clean top