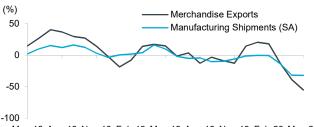

#### **Business Output**

Manufacturing shipments increased 2.6% m/m to \$4.7 billion in May. Compared to a year ago, they were down 32%.

Alberta goods exports fell 19% m/m in May, to total \$5.3 billion. On a year-over-year (y/y) basis, they were down 55%.

#### MANUFACTURING SHIPMENTS AND GOODS EXPORTS

May-18 Aug-18 Nov-18 Feb-19 May-19 Aug-19 Nov-19 Feb-20 May-20

Source: Statistics Canada, SA - Seasonally Adjusted