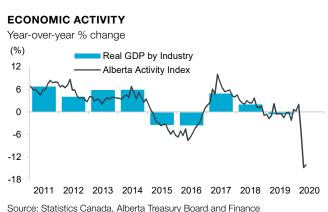

#### **New:** Economic Activity

The Alberta Activity Index rose 0.4% month-over-month (m/m) in May, but remained down 14% from a year ago. Alberta's real GDP by industry eased by 0.6% in 2019 following 1.9% growth in 2018.

Source: Statistics Canada, Alberta Treasury Board and Finance