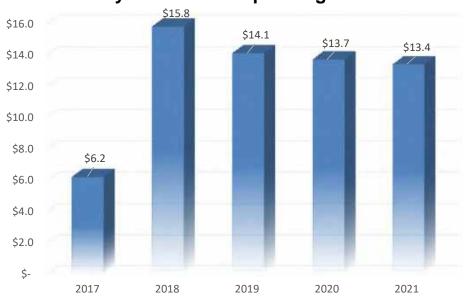

- The tax levy included in the body of the operating budget is based on assessment values received from the Town's assessor as at November 2020.
- The proposed tax increase results in additional taxes of \$185,970. This translates into a \$63 increase on a \$300,000 property, or \$21 per \$100,000 of assessment.