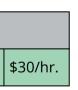

month     | Free |                    | \$40    | \$53     | \$66             | \$50            | \$109                      |
| 3 months    | Free |                    | \$79.5  | \$106    | \$132            | \$99            | \$218                      |
| 6 months    | Free |                    | \$119   | \$158.75 | \$198.5          | \$149           | \$328                      |
| 1 year      | Free |                    | \$198.5 | \$265    | \$330.75         | \$248           | \$545.75                   |

| Group Rates     |       |  |  |
|-----------------|-------|--|--|
| Up to 10 People | \$37  |  |  |
| Up to 15 People | \$55  |  |  |
| Up to 20 People | \$74  |  |  |
| Up to 25 People | \$92  |  |  |
| Up to 30 People | \$111 |  |  |

**Room Rental** 

Birthday Party Room